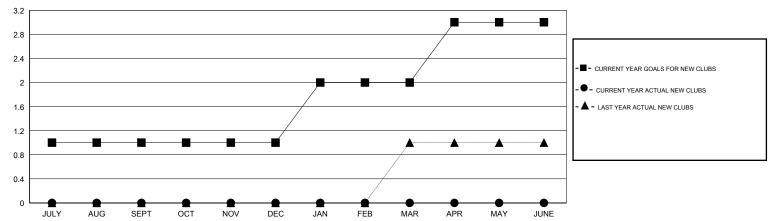

R AND<br>NEW MEMBERS<br>ADDED | DROPPED<br>MEMBERS | NET<br>GAIN/LOSS |
| JULY/AUG/SEPT            | 1                | 0         | 0                | 0<br>-1               | JULY/AUG/SEPT           | 55<br>-40          | 49<br>35                            | 66<br>35           | -17<br>0         |
| OCT/NOV/DEC  JAN/FEB/MAR | 1                | 0         | 0                | 0                     | OCT/NOV/DEC JAN/FEB/MAR | 50                 | 0                                   | 0                  | 0                |
| APR/MAY/JUNE             | 1                | 0         | 0                | 0                     | APR/MAY/JUNE            | -50                | 0                                   | 0                  | 0                |

### GOALS AND ACTUAL NEW CLUBS CUMULATIVE



#### GOALS AND ACTUAL MEMBERS CUMULATIVE



| DROPPED CLUBS: 1  DROPPED MEMBERS |     | 29 CLUBS OF 74 ADDED 1 OR MORE NEW MEMBERS | GENDER DISTRIBUTION           MALE         1,004 (67.88%)           FEMALE         475 (32.12%) |  |     |
|-----------------------------------|-----|--------------------------------------------|-------------------------------------------------------------------------------------------------|--|-----|
| DECEASED                          | 9   | CLICK HERE FOR HEALTH                      | FAMILY UNIT MEMBERS                                                                             |  | 296 |
| CLUB CANCELLED                    | /   | ASSESSMENT DATA                            | HEAD OF HOUSEHOLD