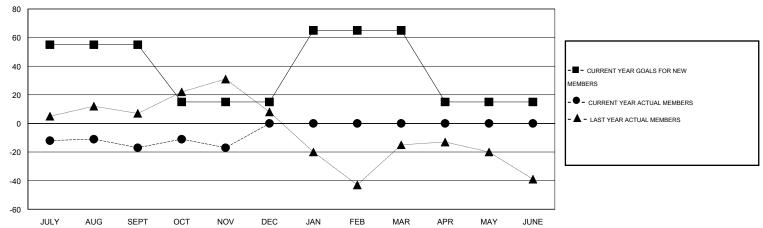

#### GOALS AND ACTUAL MEMBERS CUMULATIVE

| DROPPED CLUBS: 1  DROPPED MEMBERS |     | 29 CLUBS OF 74 ADDED 1 OR MORE NEW MEMBERS | GENDER DISTRIBUTION           MALE         1,004 (67.88%)           FEMALE         475 (32.12%) |  |     |
|-----------------------------------|-----|--------------------------------------------|-------------------------------------------------------------------------------------------------|--|-----|
| DECEASED                          | 9   | CLICK HERE FOR HEALTH                      | FAMILY UNIT MEMBERS                                                                             |  | 296 |
| CLUB CANCELLED                    | /   | ASSESSMENT DATA                            | HEAD OF HOUSEHOLD                                                                               |  | 145 |
| OTHER                             | 85  |                                            |                                                                                                 |  |     |
| TOTAL                             | 101 |                                            | NON-HEAD OF HOUSEHOLD                                                                           |  | 151 |